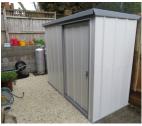

## **Pre-painted Steel Garden Sheds**

— CUSTOM BUILT, DELIVERED, INSTALLED —

- Optional 18mm treated ply floor
- Timber rails for added strength & fitout versatility
- Natural light roof panel (optional)
- Door widths 600 1,400mm
- · Standard wall height 1,900mm
- Sliding or hinged doors

## Tell us what you need:

Single doors, double doors, doors on every side. Custom shelving, a workbench, a place to hang your tools or bike - it's up to you with The Shed Shop.