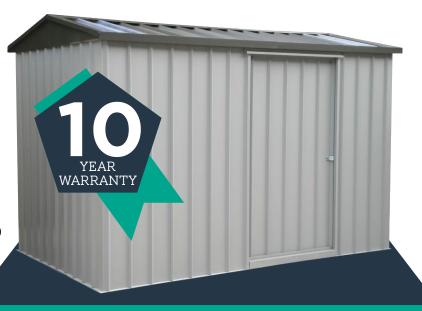

## **Pre-painted Steel Garden Sheds**

— CUSTOM BUILT, DELIVERED, INSTALLED —

- Optional 18mm treated ply floor
- Timber rails for added strength & fitout versatility
- Natural light roof panel (optional)
- Door widths 600 1,400mm
- · Standard wall height 1,900mm
- Sliding or hinged doors

## **Pre-painted steel shed price guide** (See over for timber clad sheds)

All prices include GST.

| Example sizes<br>(mm, internal) | Factory<br>assembled<br>shed price | Floor price<br>(includes shed install &<br>anchoring to flat ground) | Included<br>extras             | Standard<br>roof style               |
|---------------------------------|------------------------------------|----------------------------------------------------------------------|--------------------------------|--------------------------------------|
| 900 x 600                       | \$725                              | \$120                                                                |                                | Mono pitch                           |
| 1,900 x 1,200                   | \$1,325                            | \$265                                                                | Natural light roof panel       | Mono pitch                           |
| 1,900 x 1,500                   | \$1,495                            | \$325                                                                | Natural light roof panel       | Mono pitch                           |
| 2,400 x 1,500                   | \$1,775                            | \$395                                                                | Natural light roof panel       | Mono pitch                           |
| 2,400 x 1,800                   | \$2,195                            | \$470                                                                | Roof panel, window             | Gable                                |
| 3,000 x 1,800                   | \$2,475                            | \$605                                                                | Roof panel, window             | Gable                                |
| 3,000 x 2,300                   | \$2,875                            | \$705                                                                | Roof panel, window             | Gable                                |
| 3,600 x 2,300                   | \$3,235                            | \$820                                                                | Roof panel, window             | Gable                                |
| 4,200 x 2,300                   | \$3,755                            | \$930                                                                | Roof panel, window             | Gable                                |
| 5,000 x 3,000                   | \$4,950*                           | \$1,305                                                              | Roof panel, window             | Gable                                |
| Extras:                         | Fixed window<br>\$90               | Louvre window<br>\$220                                               | Additional Doors<br>\$180 each | <b>Concrete Anchoring</b> \$50-\$110 |
| Workbench<br>\$120              | Shelf<br>\$80                      | Accessories board<br>\$70-\$120                                      | Vents<br>\$25                  | Please enquire for delivery costs    |