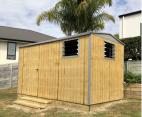

## **Timber Clad Garden Sheds**

— CUSTOM BUILT, DELIVERED, INSTALLED —

- Pre-painted steel roof & flashings
- Optional 18mm ply floor
- Timber framing & building paper
- Natural light roof panel (optional)
- Door widths 800 1,000mm
- Standard wall height 2,000mm
- Hinged door