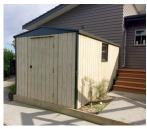

## **Timber Clad Garden Sheds**

— CUSTOM BUILT, DELIVERED, INSTALLED —

- Pre-painted steel roof & flashings
- Optional 18mm ply floor
- Timber framing & building paper
- Natural light roof panel (optional)
- Door widths 800 1,000mm
- Standard wall height 2,000mm
- Hinged door